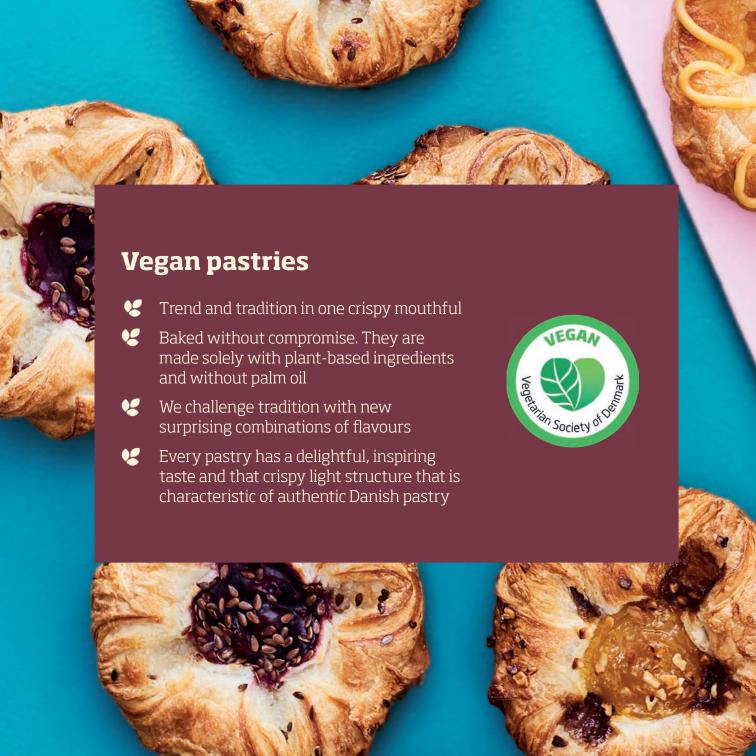

**

- The taste is emphasized by using traditional and natural ingredients, e.g. real vanilla and fruit filling without the use of artificial additives
- Wo artificial flavours or sweeteners



## Custard Crown with Hazelnut Flakes

Item number: 10001182 48 pcs. x 90 g







#### Fruits of the Forest Turnover

Item number: 10001184 48 pcs. x 90 g







## Rhubarb Crown with Cardamom

Item number: 10001183 48 pcs. x 90 g







## Pear & Cinnamon Plait

Item number: 10001185 48 pcs. x 90 g









## Rhubarb & Custard Square

Item number: 10001186 48 pcs. x 90 g







#### Salted Caramel Square

Item number: 10001187 48 pcs. x 90 g







## Lemon Whirl with Coconut

Item number: 10001188 48 pcs. x 100 g







## Chocolate Whirl with Coconut

Item number: 10001189 48 pcs. x 100 g





















## Looking for genuine Danish pastries? We can help you!

Get in touch for a chat about how we can help you to grow your business.