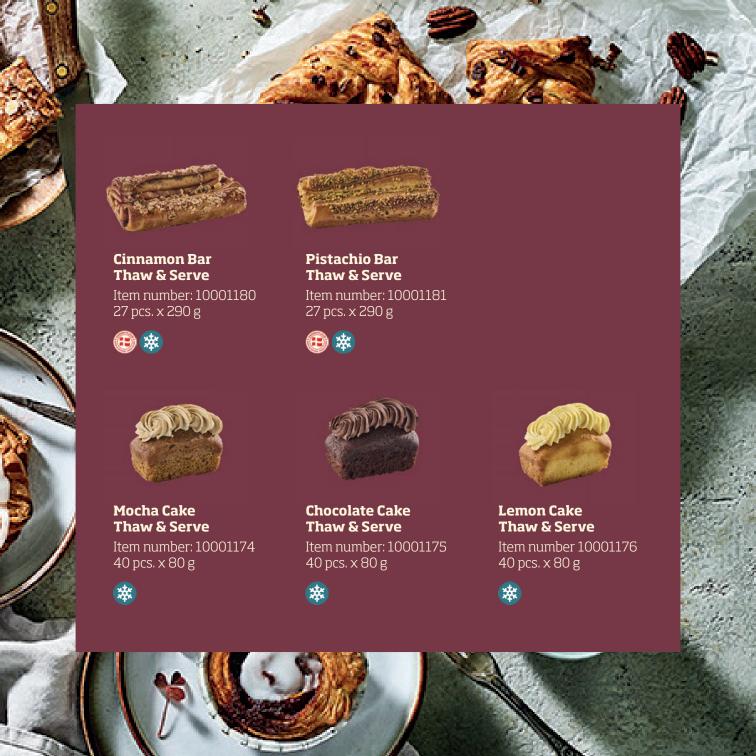

The taste is emphasized by using traditional and natural ingredients, e.g. real vanilla and fruit filling without the use of artificial additives
- Wo artificial flavours or sweeteners



## Custard Crown with Hazelnut Flakes

Item number: 10001182 48 pcs. x 90 g







#### Fruits of the Forest Turnover

Item number: 10001184 48 pcs. x 90 g







## Rhubarb Crown with Cardamom

Item number: 10001183 48 pcs. x 90 g







## Pear & Cinnamon Plait

Item number: 10001185 48 pcs. x 90 g









## Rhubarb & Custard Square

Item number: 10001186 48 pcs. x 90 g







#### Salted Caramel Square

Item number: 10001187 48 pcs. x 90 g







## Lemon Whirl with Coconut

Item number: 10001188 48 pcs. x 100 g







## Chocolate Whirl with Coconut

Item number: 10001189 48 pcs. x 100 g





















## Looking for genuine Danish pastries? We can help you!

Get in touch for a chat about how we can help you to grow your business.