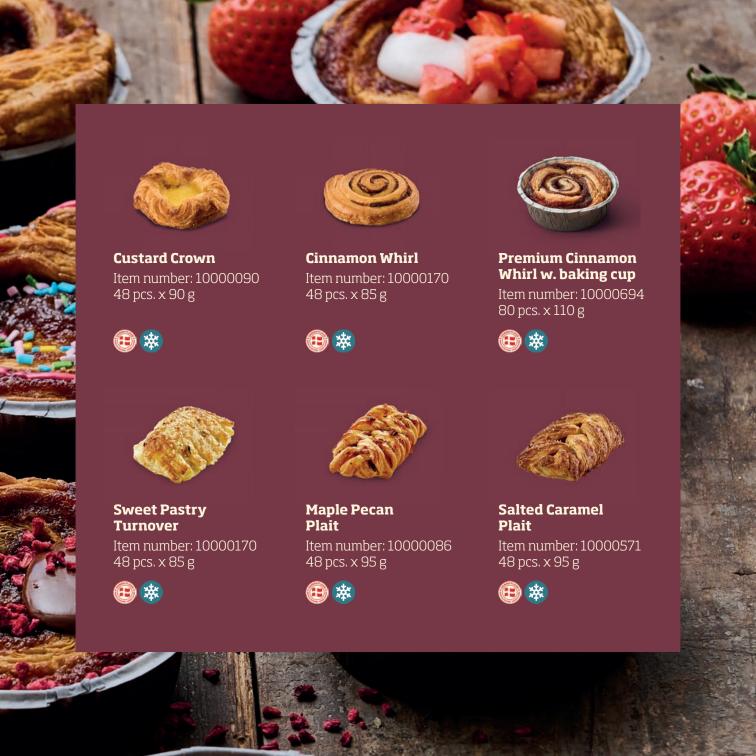

## Custard Crown with Hazelnut Flakes

Item number: 10001182 48 pcs. x 90 g

#### Fruits of the Forest Turnover

Item number: 10001184 48 pcs. x 90 g

## Rhubarb Crown with Cardamom

Item number: 10001183 48 pcs. x 90 g

## Pear & Cinnamon Plait

Item number: 10001185 48 pcs. x 90 g

## Rhubarb & Custard Square

Item number: 10001186 48 pcs. x 90 g

#### Salted Caramel Square

Item number: 10001187 48 pcs. x 90 g

## Lemon Whirl with Coconut

Item number: 10001188 48 pcs. x 100 g

## Chocolate Whirl with Coconut

Item number: 10001189 48 pcs. x 100 g