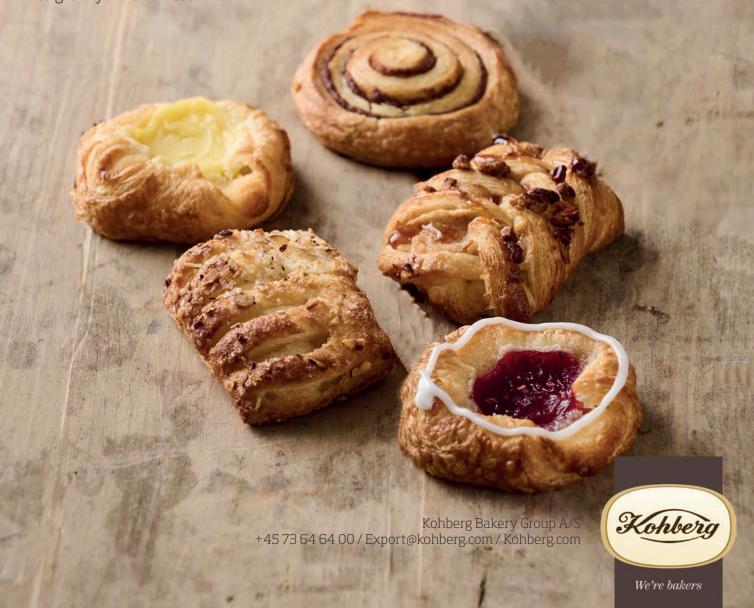

## Custard Crown with Hazelnut Flakes

Item number: 10001182 48 pcs. x 90 g

#### Fruits of the Forest Turnover

Item number: 10001184 48 pcs. x 90 g

## Rhubarb Crown with Cardamom

Item number: 10001183 48 pcs. x 90 g

## Pear & Cinnamon Plait

Item number: 10001185 48 pcs. x 90 g

## Rhubarb & Custard Square

Item number: 10001186 48 pcs. x 90 g