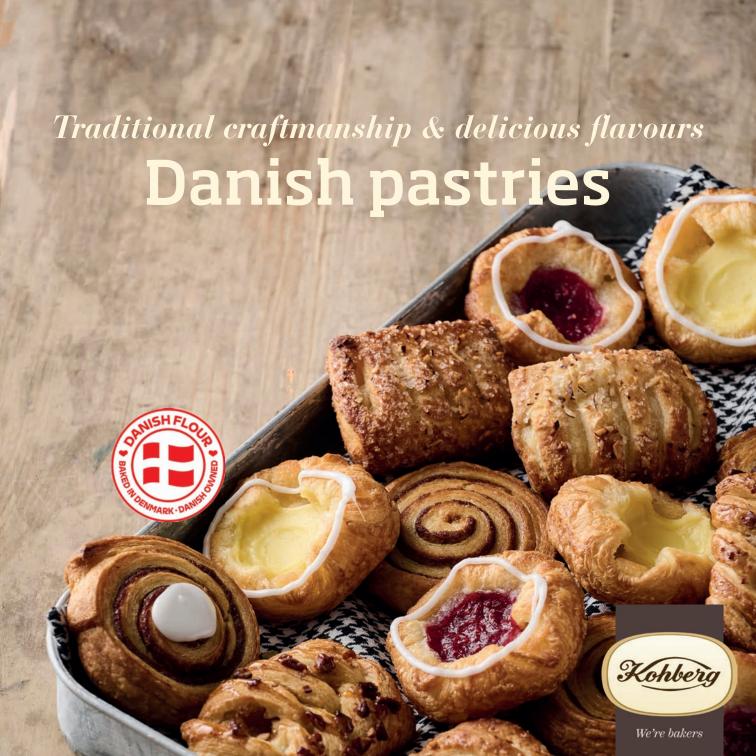

# Danish quality and superior craftmanship

We maintain our proud baking traditions and our bakers are ensuring that we can always provide consistent quality.



















- √ Natural ingredients
- √ Unique taste
- √ Reduced E-numbers

### **Clean Label**

Our Clean Label pastry range is made with fewer E-numbers, natural ingredients and without any artificial additives.

#### E-number free dough

- Reduced margarine compared to traditional Danish pastry standard
- Baked with dough without any E-numbers

#### **Natural ingredients**

- Reduced E-numbers and only the use of permitted organic additives, deemed necessary to achieve the desired product properties
- Well-known, everyday ingredients without any artificial colours and with natural preservatives
- No straw-shortening age