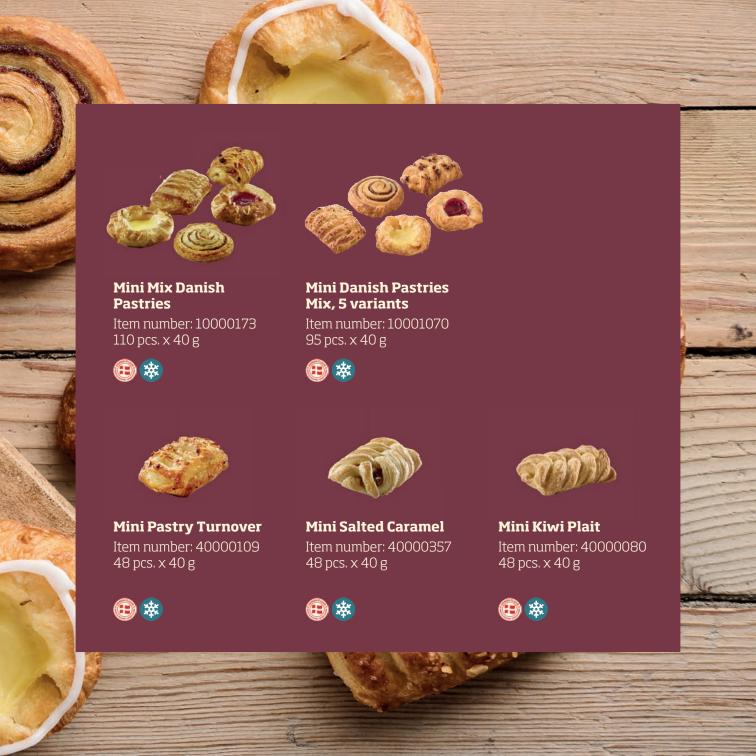

e is emphasized by using traditional and natural ingredients, e.g. real vanilla and fruit filling without the use of artificial additives
- Wo artificial flavours or sweeteners



## Custard Crown with Hazelnut Flakes

Item number: 10001182 48 pcs. x 90 g







#### Fruits of the Forest Turnover

Item number: 10001184 48 pcs. x 90 g







## Rhubarb Crown with Cardamom

Item number: 10001183 48 pcs. x 90 g







## Pear & Cinnamon Plait

Item number: 10001185 48 pcs. x 90 g









## Rhubarb & Custard Square

Item number: 10001186 48 pcs. x 90 g







#### Salted Caramel Square

Item number: 10001187 48 pcs. x 90 g







## Lemon Whirl with Coconut

Item number: 10001188 48 pcs. x 100 g







## Chocolate Whirl with Coconut

Item number: 10001189 48 pcs. x 100 g





















## Looking for genuine Danish pastries? We can help you!

Get in touch for a chat about how we can help you to grow your business.