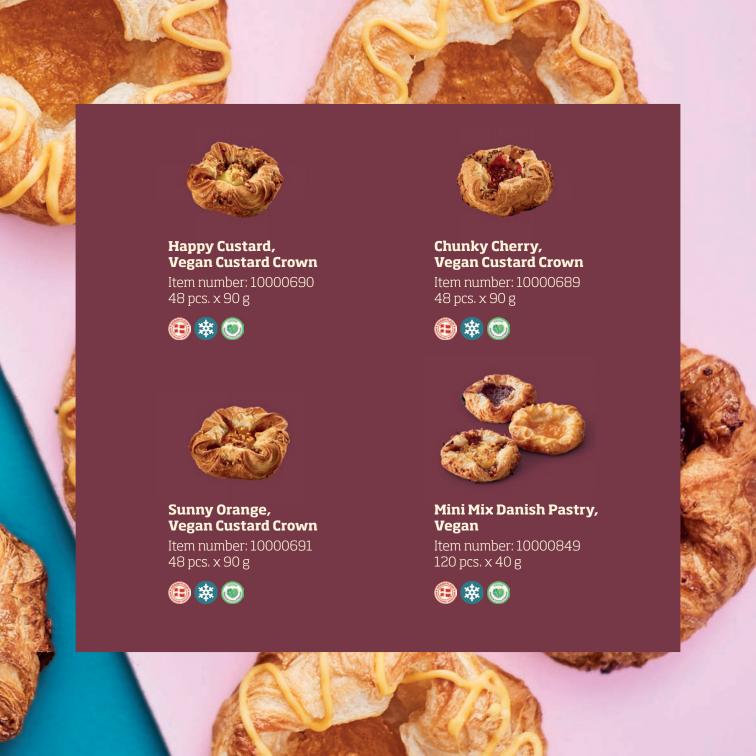

- The taste is emphasized by using traditional and natural ingredients, e.g. real vanilla and fruit filling without the use of artificial additives
- Wo artificial flavours or sweeteners



## Custard Crown with Hazelnut Flakes

Item number: 10001182 48 pcs. x 90 g







#### Fruits of the Forest Turnover

Item number: 10001184 48 pcs. x 90 g







## Rhubarb Crown with Cardamom

Item number: 10001183 48 pcs. x 90 g







## Pear & Cinnamon Plait

Item number: 10001185 48 pcs. x 90 g









## Rhubarb & Custard Square

Item number: 10001186 48 pcs. x 90 g







#### Salted Caramel Square

Item number: 10001187 48 pcs. x 90 g







## Lemon Whirl with Coconut

Item number: 10001188 48 pcs. x 100 g







## Chocolate Whirl with Coconut

Item number: 10001189 48 pcs. x 100 g





















## Looking for genuine Danish pastries? We can help you!

Get in touch for a chat about how we can help you to grow your business.