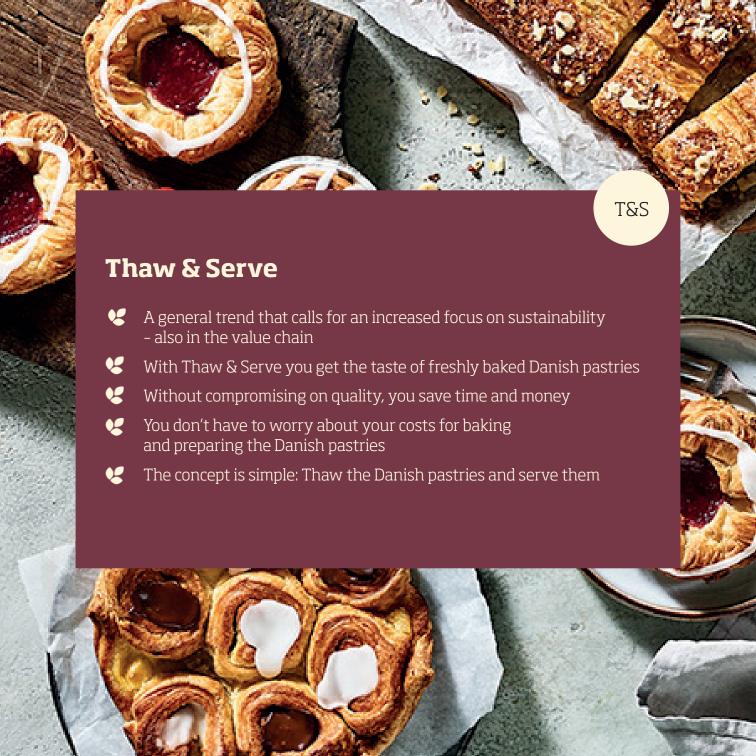

- The taste is emphasized by using traditional and natural ingredients, e.g. real vanilla and fruit filling without the use of artificial additives
- Wo artificial flavours or sweeteners



## Custard Crown with Hazelnut Flakes

Item number: 10001182 48 pcs. x 90 g







#### Fruits of the Forest Turnover

Item number: 10001184 48 pcs. x 90 g







## Rhubarb Crown with Cardamom

Item number: 10001183 48 pcs. x 90 g







## Pear & Cinnamon Plait

Item number: 10001185 48 pcs. x 90 g









## Rhubarb & Custard Square

Item number: 10001186 48 pcs. x 90 g







#### Salted Caramel Square

Item number: 10001187 48 pcs. x 90 g







## Lemon Whirl with Coconut

Item number: 10001188 48 pcs. x 100 g







## Chocolate Whirl with Coconut

Item number: 10001189 48 pcs. x 100 g





















## Looking for genuine Danish pastries? We can help you!

Get in touch for a chat about how we can help you to grow your business.