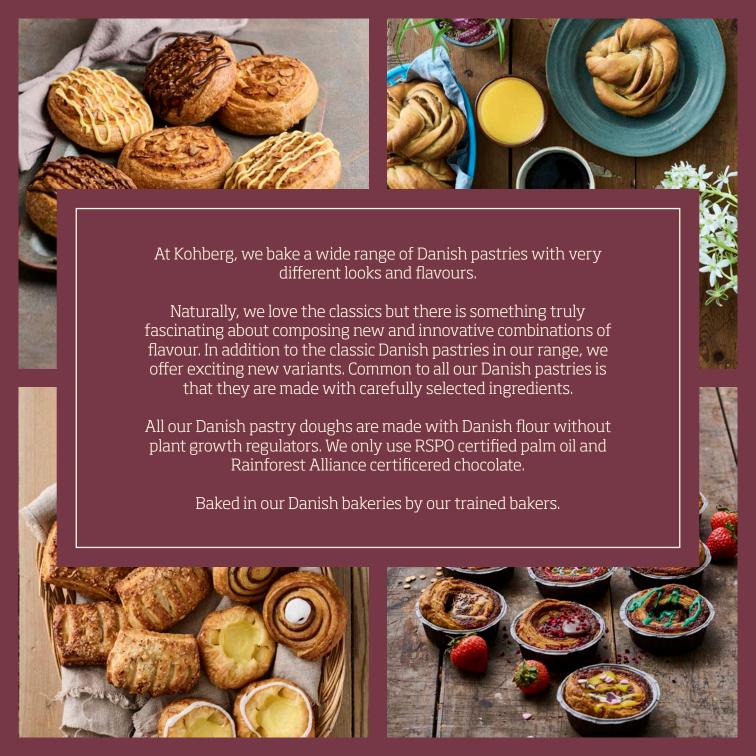

# Danish quality and superior craftmanship

We maintain our proud baking traditions and our bakers are ensuring that we can always provide consistent quality.



















- √ Natural ingredients
- √ Unique taste
- √ Reduced E-numbers

### **Clean Label**

Our Clean Label pastry range is made with fewer E-numbers, natural ingredients and without any artificial additives.

#### E-number free dough

- Reduced margarine compared to traditional Danish pastry standard
- Baked with dough without any E-numbers

#### **Natural ingredients**

- Reduced E-numbers and only the use of permitted organic additives, deemed necessary to achieve the desired product properties
- Well-known, everyday ingredients without any artificial colours and with natural preservatives
- No straw-shortening agent